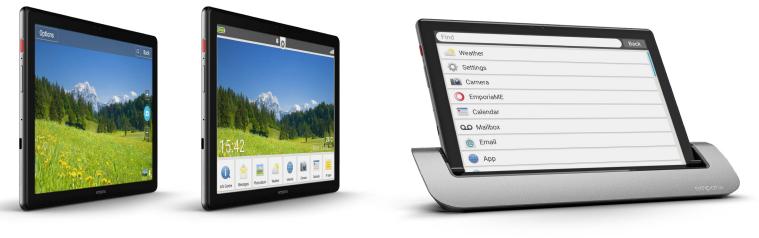

# emporiaTABLET

Simply bigger.

Available in the colours

#### Functions

Browser WhatsApp

Google Playstore

Weather

E-Mail

Calendar

Calculator

Hands-free mode

# emporiaTABLET

Simply bigger.