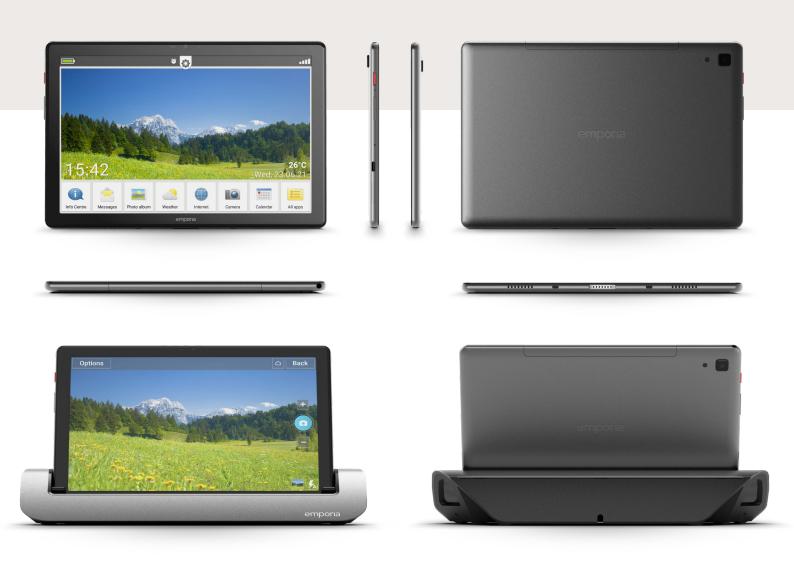

### **Technical details**

| 4G/FDD LTE (MHz)            | 1/3/7/8/20                                  |
|-----------------------------|---------------------------------------------|
| 3G/WCDMA (MHz)              | 900/2100                                    |
| 2G/GSM (MHz)                | B2/B3/B5/B8                                 |
| Back camera                 | 13 MP                                       |
| Front camera                | 5 MP                                        |
| WIFI                        | 802.11 b/g/n/ac<br>Wi-Fi dual-band, hotspot |
| GPS                         |                                             |
| Operating system            | Android 11                                  |
| Screen size/pixels          | IPS 10.1"/1200 × 1920                       |
| Processor                   | MT8768/A53<br>2.0 GHz+1.5 GHz Octa-<br>core |
| Memory (RAM/ROM)            | 4 GB/32 GB                                  |
| Bluetooth                   | 5.0                                         |
| SIM card type               | Nano SIM                                    |
| Port for USB charging cable | USB Type-C                                  |
| Micro SD Card Slot          | max. 128 GB                                 |
| Headphone port              | 3,5mm                                       |
| Battery                     | 5000 mAh                                    |
| Mains plug                  | 5V 2A                                       |
|                             |                                             |

| Box contents                                     |          |  |
|--------------------------------------------------|----------|--|
| 1 × emporia Tablet                               |          |  |
| 1 × Li-ion battery                               | 5000 mAh |  |
| 1 × Type-C USB cable with a mains plug           |          |  |
| $1 \times$ Charging cradle including wall mount  |          |  |
| 1 × Headset                                      |          |  |
| $1 \times$ Combined user guide and training book |          |  |
| $1 \times SIM$ needle                            |          |  |