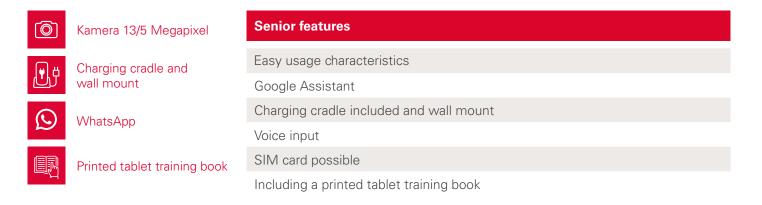

### **Technical details**

| 4G/FDD LTE (MHz)            | 1/3/7/8/20                                  |
|-----------------------------|---------------------------------------------|
| 3G/WCDMA (MHz)              | 900/2100                                    |
| 2G/GSM (MHz)                | B2/B3/B5/B8                                 |
| Back camera                 | 13 MP                                       |
| Front camera                | 5 MP                                        |
| WIFI                        | 802.11 b/g/n/ac<br>Wi-Fi dual-band, hotspot |
| GPS                         |                                             |
| Operating system            | Android 11                                  |
| Screen size/pixels          | IPS 10.1"/1200 × 1920                       |
| Processor                   | MT8768/A53<br>2.0 GHz+1.5 GHz Octa-<br>core |
| Memory (RAM/ROM)            | 4 GB/32 GB                                  |
| Bluetooth                   | 5.0                                         |
| SIM card type               | Nano SIM                                    |
| Port for USB charging cable | USB Type-C                                  |
| Micro SD Card Slot          | max. 128 GB                                 |
| Headphone port              | 3,5mm                                       |
| Battery                     | 5000 mAh                                    |
| Mains plug                  | 5V 2A                                       |
|                             |                                             |

| Box contents                                     |          |  |
|--------------------------------------------------|----------|--|
| 1 × emporia Tablet                               |          |  |
| 1 × Li-ion battery                               | 5000 mAh |  |
| 1 × Type-C USB cable with a mains plug           |          |  |
| $1 \times$ Charging cradle including wall mount  |          |  |
| 1 × Headset                                      |          |  |
| $1 \times$ Combined user guide and training book |          |  |
| $1 \times SIM$ needle                            |          |  |