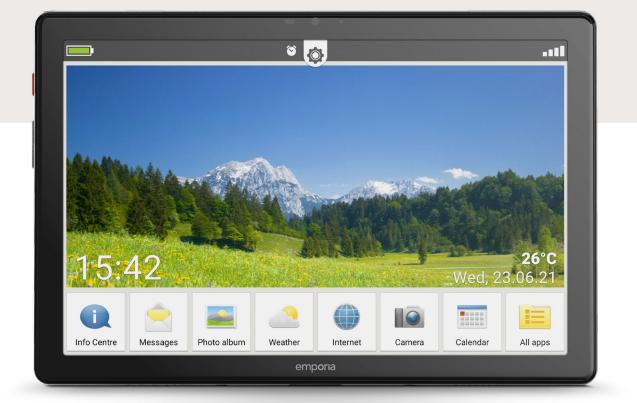

# emporiaTABLET

Simply bigger.

Available in the colours

#### Functions

Browser WhatsApp

Google Playstore

Weather

E-Mail

Calendar

Calculator

Hands-free mode